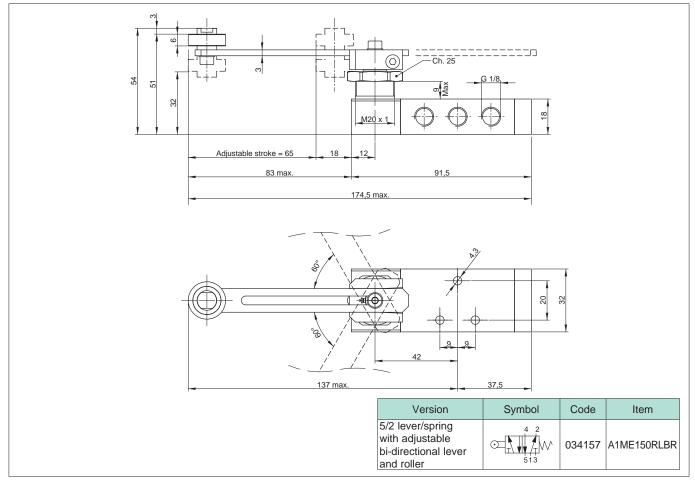

| Standard executions                                                       |                |        |             |  |  |
|---------------------------------------------------------------------------|----------------|--------|-------------|--|--|
| Version                                                                   | Symbol         | Code   | Item        |  |  |
| 5/2 lever/spring<br>with bi-directional<br>lever and roller               | 513            | 034156 | A1ME150RLB  |  |  |
| 5/2 lever/spring<br>with adjustable<br>bi-directional lever<br>and roller | 513 4 2<br>513 | 034157 | A1ME150RLBR |  |  |