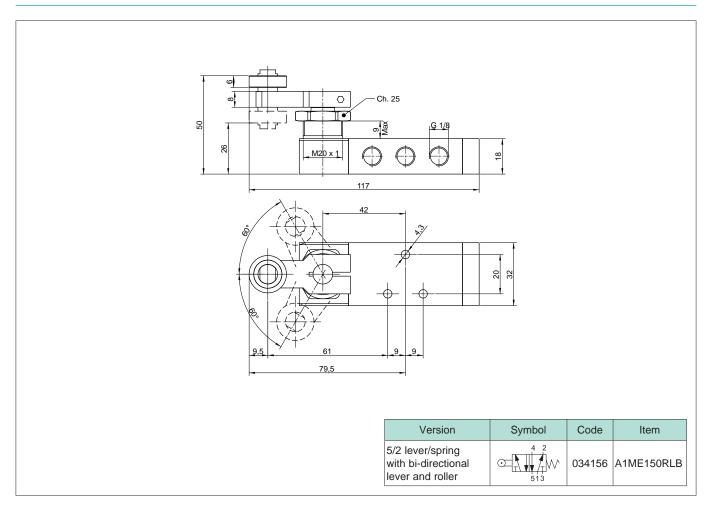

| Standard executions                                                       |                |        |             |  |  |
|---------------------------------------------------------------------------|----------------|--------|-------------|--|--|
| Version                                                                   | Symbol         | Code   | Item        |  |  |
| 5/2 lever/spring<br>with bi-directional<br>lever and roller               | 513            | 034156 | A1ME150RLB  |  |  |
| 5/2 lever/spring<br>with adjustable<br>bi-directional lever<br>and roller | 513 4 2<br>513 | 034157 | A1ME150RLBR |  |  |