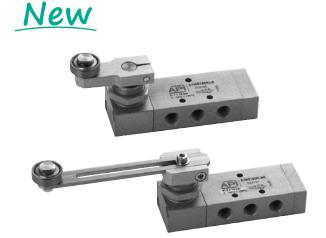

| Standard executions                                                       |                |        |             |  |  |
|---------------------------------------------------------------------------|----------------|--------|-------------|--|--|
| Version                                                                   | Symbol         | Code   | Item        |  |  |
| 5/2 lever/spring<br>with bi-directional<br>lever and roller               | 513            | 034156 | A1ME150RLB  |  |  |
| 5/2 lever/spring<br>with adjustable<br>bi-directional lever<br>and roller | 513 4 2<br>513 | 034157 | A1ME150RLBR |  |  |

Side lever valve mechanically operated spool valve with side lever and high flow static seals. Panel assembly with screws.