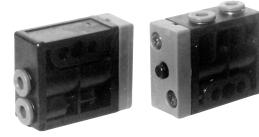

Series of poppet microvalves mechanically operated. Connections with integral 4 mm push-in fittings. According to the application you can choose between the version with bottom connections or side ones.

## ø 4, 3/2 normally open and normally closed

| Executions                                                             |                 |        |            |
|------------------------------------------------------------------------|-----------------|--------|------------|
| Version                                                                | Symbol          | Code   | Item       |
| 3/2, with plunger, N.O.                                                | 2<br>3 1        | 032291 | AC104132A  |
| 3/2, with plunger,<br>N.C.                                             | 2<br>T 1<br>3 1 | 032292 | AC104132C  |
| 3/2, with plunger,<br>N.O., with side<br>connections                   | 2               | 032293 | AC104132AL |
| 3/2, with plunger,<br>N.C., with side<br>connections                   | 2               | 032294 | AC104132CL |
| 3/2, with bi-directional lever and roller, N.O.                        | 2<br>7<br>3 1   | 032295 | AC204132A  |
| 3/2, with bi-directional lever and roller, N.C.                        | 2               | 032296 | AC204132C  |
| 3/2, with bi-directional lever and roller, N.O., with side connections | 2<br>7<br>3 1   | 032297 | AC204132AL |
| 3/2, with bi-directional lever and roller, N.C., with side connections | 2<br>T 3 1      | 032298 | AC204132CL |
| 3/2, with<br>uni-directional<br>lever, N.O.                            | 2               | 032299 | AC304132A  |
| 3/2, with<br>uni-directional<br>lever, N.C.                            | 2 2 3 1         | 032303 | AC304132C  |
| 3/2, with<br>uni-directional<br>lever, N.O.,<br>with side connections  | 2<br>3 1        | 032301 | AC304132AL |
| 3/2, with<br>uni-directional<br>lever, N.C.,<br>with side connections  | 2 2 3 1         | 032302 | AC304132CL |