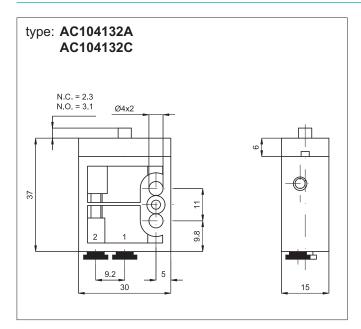

## ø 4, 3/2 normally open and normally closed

| Executions                                                             |                 |        |            |
|------------------------------------------------------------------------|-----------------|--------|------------|
| Version                                                                | Symbol          | Code   | Item       |
| 3/2, with plunger, N.O.                                                | 2<br>3 1        | 032291 | AC104132A  |
| 3/2, with plunger,<br>N.C.                                             | 2<br>T 1<br>3 1 | 032292 | AC104132C  |
| 3/2, with plunger,<br>N.O., with side<br>connections                   | 2               | 032293 | AC104132AL |
| 3/2, with plunger,<br>N.C., with side<br>connections                   | 2               | 032294 | AC104132CL |
| 3/2, with bi-directional lever and roller, N.O.                        | 2<br>7<br>3 1   | 032295 | AC204132A  |
| 3/2, with bi-directional lever and roller, N.C.                        | 2               | 032296 | AC204132C  |
| 3/2, with bi-directional lever and roller, N.O., with side connections | 2<br>7<br>3 1   | 032297 | AC204132AL |
| 3/2, with bi-directional lever and roller, N.C., with side connections | 2<br>T 3 1      | 032298 | AC204132CL |
| 3/2, with<br>uni-directional<br>lever, N.O.                            | 2               | 032299 | AC304132A  |
| 3/2, with<br>uni-directional<br>lever, N.C.                            | 2 2 3 1         | 032303 | AC304132C  |
| 3/2, with<br>uni-directional<br>lever, N.O.,<br>with side connections  | 2<br>3 1        | 032301 | AC304132AL |
| 3/2, with<br>uni-directional<br>lever, N.C.,<br>with side connections  | 2 2 3 1         | 032302 | AC304132CL |