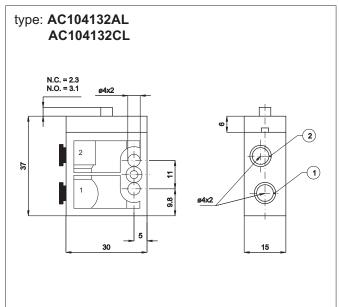

## ø 4, 3/2 normally open and normally closed

| Executions                                                             |                 |        |            |
|------------------------------------------------------------------------|-----------------|--------|------------|
| Version                                                                | Symbol          | Code   | Item       |
| 3/2, with plunger, N.O.                                                | 2<br>3 1        | 032291 | AC104132A  |
| 3/2, with plunger,<br>N.C.                                             | 2<br>T 1<br>3 1 | 032292 | AC104132C  |
| 3/2, with plunger,<br>N.O., with side<br>connections                   | 2               | 032293 | AC104132AL |
| 3/2, with plunger,<br>N.C., with side<br>connections                   | 2               | 032294 | AC104132CL |
| 3/2, with bi-directional lever and roller, N.O.                        | 2<br>7<br>3 1   | 032295 | AC204132A  |
| 3/2, with bi-directional lever and roller, N.C.                        | 2               | 032296 | AC204132C  |
| 3/2, with bi-directional lever and roller, N.O., with side connections | 2<br>7<br>3 1   | 032297 | AC204132AL |
| 3/2, with bi-directional lever and roller, N.C., with side connections | 2<br>T 3 1      | 032298 | AC204132CL |
| 3/2, with<br>uni-directional<br>lever, N.O.                            | 2               | 032299 | AC304132A  |
| 3/2, with<br>uni-directional<br>lever, N.C.                            | 2 2 3 1         | 032303 | AC304132C  |
| 3/2, with<br>uni-directional<br>lever, N.O.,<br>with side connections  | 2<br>3 1        | 032301 | AC304132AL |
| 3/2, with<br>uni-directional<br>lever, N.C.,<br>with side connections  | 2 2 3 1         | 032302 | AC304132CL |