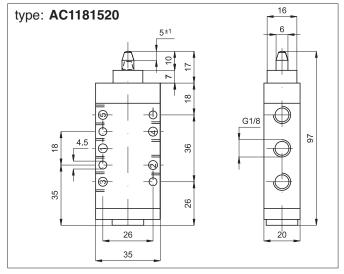

## Mechanically operated valves $\emptyset$ 4 and 1/8" 1/8", 3/2 normally closed and 5/2 single stable position

| Executions                                                   |                   |        |           |
|--------------------------------------------------------------|-------------------|--------|-----------|
| Version                                                      | Symbol            | Code   | Item      |
| 3/2, with plunger,<br>N.C.                                   | 2                 | 032600 | AC118132C |
| 5/2, with plunger,<br>1 position                             | 4 2<br>513        | 032640 | AC1181520 |
| 3/2, with bi-directional lever and roller, N.C.              | 2                 | 032680 | AC218132C |
| 5/2, with<br>bi-directional lever<br>and roller, 1 position  | 513<br>4 2<br>513 | 032720 | AC2181520 |
| 3/2, with uni-directional lever and roller, N.C.             | 2 2 3 1           | 032700 | AC318132C |
| 5/2, with<br>uni-directional lever<br>and roller, 1 position | 513               | 032740 | AC3181520 |