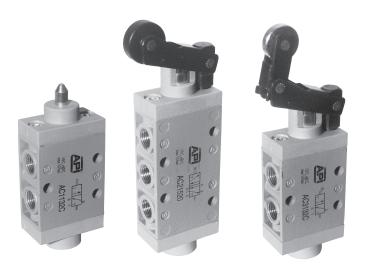

## Mechanically operated valves $\emptyset$ 4 and 1/8" 1/8", 3/2 normally closed and 5/2 single stable position

| Executions                                                   |                   |        |           |
|--------------------------------------------------------------|-------------------|--------|-----------|
| Version                                                      | Symbol            | Code   | Item      |
| 3/2, with plunger,<br>N.C.                                   | 2                 | 032600 | AC118132C |
| 5/2, with plunger,<br>1 position                             | 4 2<br>513        | 032640 | AC1181520 |
| 3/2, with bi-directional lever and roller, N.C.              | 2                 | 032680 | AC218132C |
| 5/2, with<br>bi-directional lever<br>and roller, 1 position  | 513<br>4 2<br>513 | 032720 | AC2181520 |
| 3/2, with uni-directional lever and roller, N.C.             | 2 2 3 1           | 032700 | AC318132C |
| 5/2, with<br>uni-directional lever<br>and roller, 1 position | 513               | 032740 | AC3181520 |