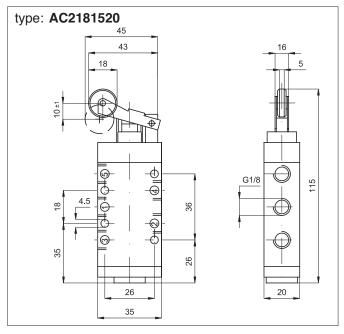

## Mechanically operated valves $\emptyset$ 4 and 1/8" 1/8", 3/2 normally closed and 5/2 single stable position

| Executions                                                   |                   |        |           |
|--------------------------------------------------------------|-------------------|--------|-----------|
| Version                                                      | Symbol            | Code   | Item      |
| 3/2, with plunger,<br>N.C.                                   | 2                 | 032600 | AC118132C |
| 5/2, with plunger,<br>1 position                             | 4 2<br>513        | 032640 | AC1181520 |
| 3/2, with bi-directional lever and roller, N.C.              | 2                 | 032680 | AC218132C |
| 5/2, with<br>bi-directional lever<br>and roller, 1 position  | 513<br>4 2<br>513 | 032720 | AC2181520 |
| 3/2, with uni-directional lever and roller, N.C.             | 2 2 3 1           | 032700 | AC318132C |
| 5/2, with<br>uni-directional lever<br>and roller, 1 position | 513               | 032740 | AC3181520 |