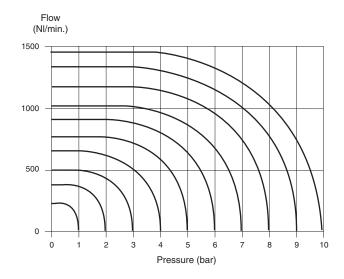

Series of spool valves mechanically operated (plunger, bi-directional and uni-directional lever)

| Technical data    |                                                     |                            |  |
|-------------------|-----------------------------------------------------|----------------------------|--|
| Fluid             | Compressed filtered air with or without lubrication |                            |  |
| Pressure range    | 1 ÷ 10 bar                                          |                            |  |
| Temperature range | -10 °C ÷ + 60°C                                     |                            |  |
| Orifice           | 6 mm                                                |                            |  |
| Flow              | 900 NI/min                                          |                            |  |
| Connections       | 1/8"                                                |                            |  |
| Fixing            | Through holes on the body                           |                            |  |
| Mounting          | In any position                                     |                            |  |
| Materials         | Body:                                               | Painted die-cast aluminium |  |
|                   | Heads:                                              | Plastic                    |  |
|                   | Seals:                                              | Nitrile rubber (NBR)       |  |