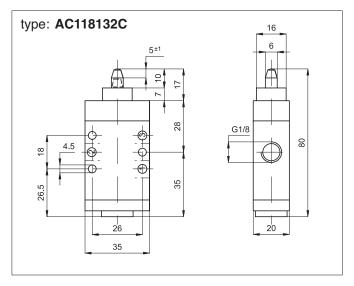

## Mechanically operated valves $\emptyset$ 4 and 1/8" 1/8", 3/2 normally closed and 5/2 single stable position

| Executions                                                   |                   |        |           |
|--------------------------------------------------------------|-------------------|--------|-----------|
| Version                                                      | Symbol            | Code   | Item      |
| 3/2, with plunger,<br>N.C.                                   | 2                 | 032600 | AC118132C |
| 5/2, with plunger,<br>1 position                             | 4 2<br>513        | 032640 | AC1181520 |
| 3/2, with bi-directional lever and roller, N.C.              | 2                 | 032680 | AC218132C |
| 5/2, with<br>bi-directional lever<br>and roller, 1 position  | 513<br>4 2<br>513 | 032720 | AC2181520 |
| 3/2, with uni-directional lever and roller, N.C.             | 2 2 3 1           | 032700 | AC318132C |
| 5/2, with<br>uni-directional lever<br>and roller, 1 position | 513               | 032740 | AC3181520 |