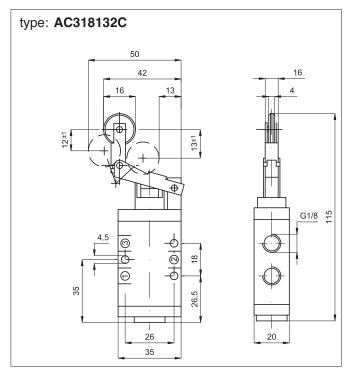

## Mechanically operated valves $\emptyset$ 4 and 1/8" 1/8", 3/2 normally closed and 5/2 single stable position

| Executions                                                   |                   |        |           |
|--------------------------------------------------------------|-------------------|--------|-----------|
| Version                                                      | Symbol            | Code   | Item      |
| 3/2, with plunger,<br>N.C.                                   | 2                 | 032600 | AC118132C |
| 5/2, with plunger,<br>1 position                             | 4 2<br>513        | 032640 | AC1181520 |
| 3/2, with bi-directional lever and roller, N.C.              | 2                 | 032680 | AC218132C |
| 5/2, with<br>bi-directional lever<br>and roller, 1 position  | 513<br>4 2<br>513 | 032720 | AC2181520 |
| 3/2, with uni-directional lever and roller, N.C.             | 2 2 3 1           | 032700 | AC318132C |
| 5/2, with<br>uni-directional lever<br>and roller, 1 position | 513               | 032740 | AC3181520 |