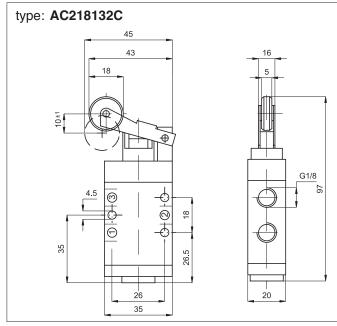

## Mechanically operated valves $\emptyset$ 4 and 1/8" 1/8", 3/2 normally closed and 5/2 single stable position

| Executions                                                   |                   |        |           |
|--------------------------------------------------------------|-------------------|--------|-----------|
| Version                                                      | Symbol            | Code   | Item      |
| 3/2, with plunger,<br>N.C.                                   | 2                 | 032600 | AC118132C |
| 5/2, with plunger,<br>1 position                             | 4 2<br>513        | 032640 | AC1181520 |
| 3/2, with bi-directional lever and roller, N.C.              | 2                 | 032680 | AC218132C |
| 5/2, with<br>bi-directional lever<br>and roller, 1 position  | 513<br>4 2<br>513 | 032720 | AC2181520 |
| 3/2, with uni-directional lever and roller, N.C.             | 2 2 3 1           | 032700 | AC318132C |
| 5/2, with<br>uni-directional lever<br>and roller, 1 position | 513               | 032740 | AC3181520 |