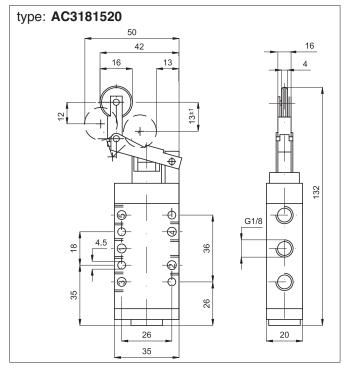

## Mechanically operated valves $\emptyset$ 4 and 1/8" 1/8", 3/2 normally closed and 5/2 single stable position

| Executions                                                   |                   |        |           |
|--------------------------------------------------------------|-------------------|--------|-----------|
| Version                                                      | Symbol            | Code   | Item      |
| 3/2, with plunger,<br>N.C.                                   | 2                 | 032600 | AC118132C |
| 5/2, with plunger,<br>1 position                             | 4 2<br>513        | 032640 | AC1181520 |
| 3/2, with bi-directional lever and roller, N.C.              | 2                 | 032680 | AC218132C |
| 5/2, with<br>bi-directional lever<br>and roller, 1 position  | 513<br>4 2<br>513 | 032720 | AC2181520 |
| 3/2, with uni-directional lever and roller, N.C.             | 2 2 3 1           | 032700 | AC318132C |
| 5/2, with<br>uni-directional lever<br>and roller, 1 position | 513               | 032740 | AC3181520 |